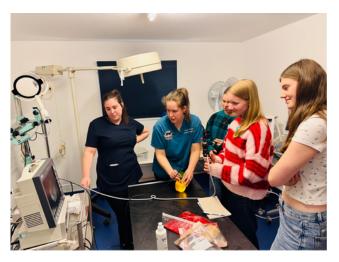

#### **Careers Day**

We recently held our very first 'Careers Day' at our Hereford branch. This was organised by one of our fascistic vets, Lauren. It was extremely popular and was very well received by all who attended. It was a great opportunity for budding young vets and nurses to have an insight into the veterinary industry.